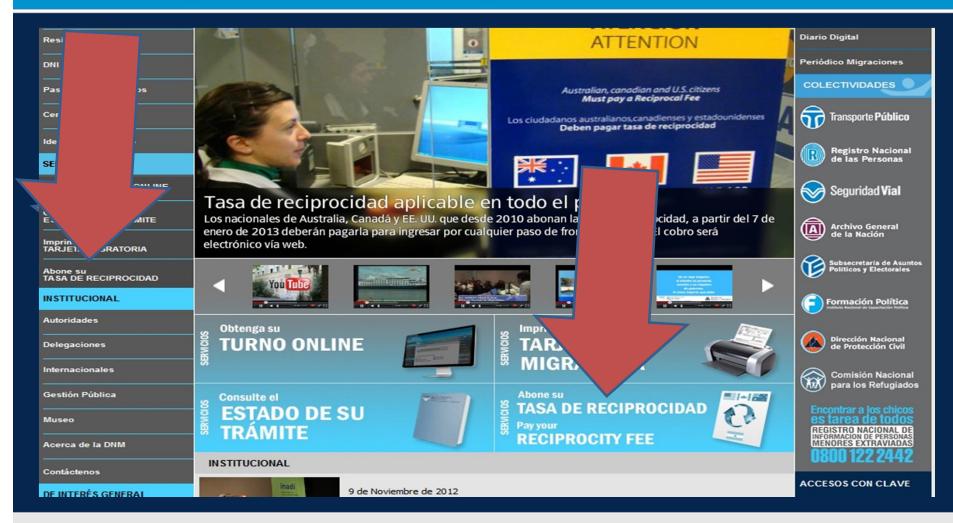

# How to pay reciprocity fee

The National Immigration Agency (Dirección Nacional de Migracione the Reciprocity Rates, through the Provincia Pagos payment system.

Before entering Argentina, citizens of the USA, Canada and Australia business, must pay the Reciprocity Rates with their Credit Card.

#### How can I pay the Reciprocity Rates?

- 1. Enter the web site of Provincia Pagos (Press "Continue") and registe
- Complete the form with the corresponding personal and Credit Card This will be received online by the National Immigration Agency (DNM)
- 3. Print the payment receipt.
- 4. On arrival in Argentina, this printed receipt must be presented at the
- The receipt will be scanned by the Immigration officials, the information officials, the information of the country duly registered.

Aboná la How to pay the Tasa de Reciprocidad | Reciprocity Fee

(válido para ciudadanos de Estados Unidos, Canadá y Australia que visitan el país por turismo o negocio)
(valid for citizens of the USA, Cánada and Australia, visiting the country as tourists or on business)